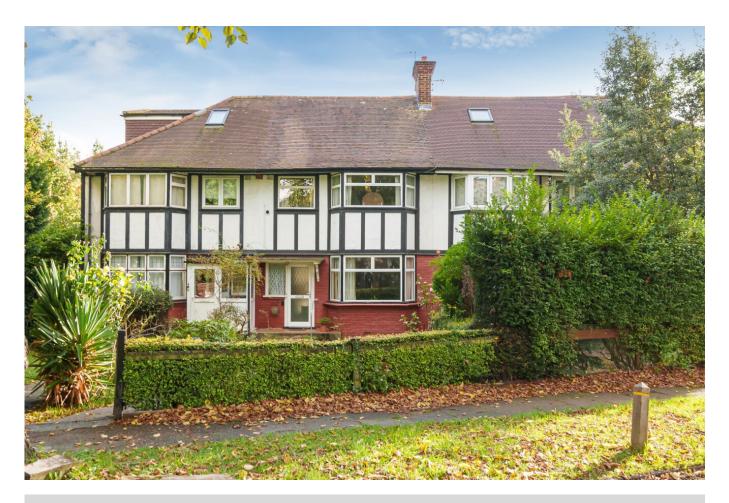

## The Ridgeway, Gunnersbury Triangle, Acton, London W3 8LL Price £824,950 Freehold - No Chain

Situated on the Gunnersbury Triangle - a 4-bedroom, Tudor-style terraced property on three floors with south-facing rear lawn garden, front lawn garden and a garage at the rear.

The property comprises entrance hall, 2 reception rooms, fitted kitchen, 4 bedrooms, shower room with a separate WC and a bathroom.

Situated a few minutes' walk from the lovely wide open space of **Gunnersbury Park.** A short stroll to **Acton Town** tube station, with fast connections to Central London and Heathrow airport, as well as to Chiswick and Ealing shops, bars and restaurants. The house is in the catchment area for excellent local schools. There is easy access to the M4 and M40 motorways.