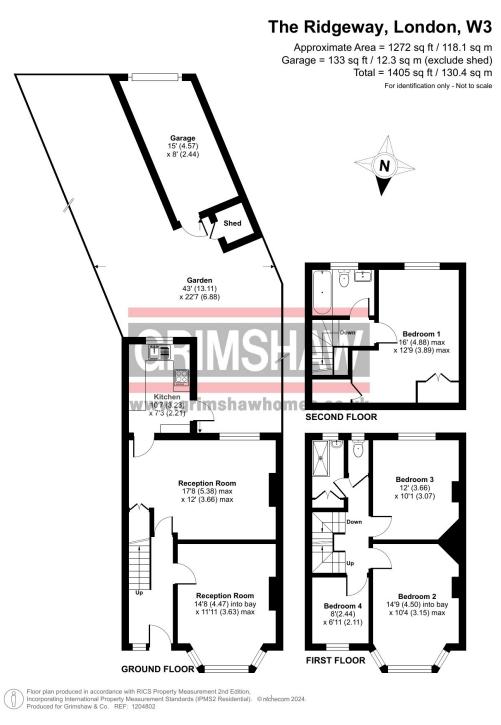

## The Ridgeway, Gunnersbury Triangle, Acton, London W3 8LL Price £824,950 Freehold - No Chain

Situated on the Gunnersbury Triangle - a 4-bedroom, Tudor-style terraced property on three floors with south-facing rear lawn garden, front lawn garden and a garage at the rear.

The property comprises entrance hall, 2 reception rooms, fitted kitchen, 4 bedrooms, shower room with a separate WC and a bathroom.

Situated a few minutes' walk from the lovely wide open space of **Gunnersbury Park.** A short stroll to **Acton Town** tube station, with fast connections to Central London and Heathrow airport, as well as to Chiswick and Ealing shops, bars and restaurants. The house is in the catchment area for excellent local schools. There is easy access to the M4 and M40 motorways.