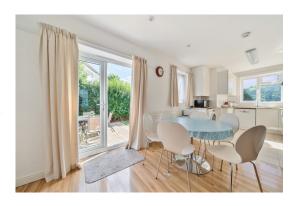

The property comprises large porch, entrance hall, large double aspect reception room of approx 22ft with double doors to the garden and also openplan to fitted kitchen, cloakroom, 3 bedrooms and a family bathroom with a walk-in shower.