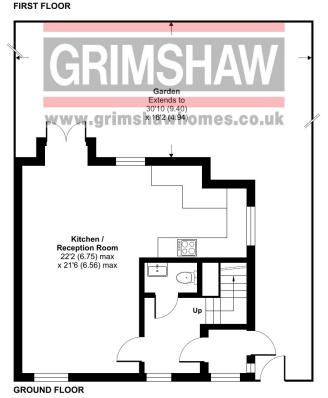

The property comprises large porch, entrance hall, large double aspect reception room of approx 22ft with double doors to the garden and also openplan to fitted kitchen, cloakroom, 3 bedrooms and a family bathroom with a walk-in shower.

Outside is a south-facing rear garden of approx 30ft with paved patio area, side access and off-street parking at the front for 3 cars.

Situated approximately a 1 minute walk from West Acton (Central line) station, one stop from Ealing Broadway station with many lines. Access to Acton Main line (Elizabeth line) and North Ealing (Piccadilly line) station. Local schools include Holy Family Catholic Primary, Ellen Wilkinson High, The Japanese School, Ada Lovelace CofE High and West Acton Primary. The lovely open spaces of North Acton playing fields are nearby. Road connections include A40 and A406 and with access to Westfield Shopping Centre.

## Saxon Drive, London, W3

Approximate Area = 868 sq ft / 80.6 sq m
For identification only - Not to scale

Floor plan produced in accordance with RICS Property Measurement Standards incorporating International Property Measurement Standards (IPMS2 Residential). @n/checom 2024. Produced for Grimshaw & Co. REF: 11849C.