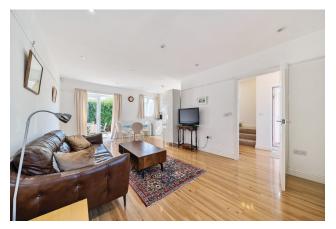

The property comprises large porch, entrance hall, large double aspect reception room of approx 22ft with double doors to the garden and also openplan to fitted kitchen, cloakroom, 3 bedrooms and a family bathroom with a walk-in shower.