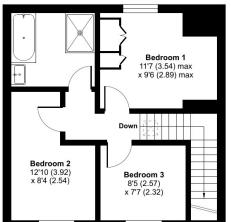

## Saxon Drive, London, W3

Approximate Area = 868 sq ft / 80.6 sq m
For identification only - Not to scale

Floor plan produced in accordance with RICS Property Measurement Standards incorporating International Property Measurement Standards (IPMS2 Residential). @n/checom 2024. Produced for Grimshaw & Co. REF: 11849C.