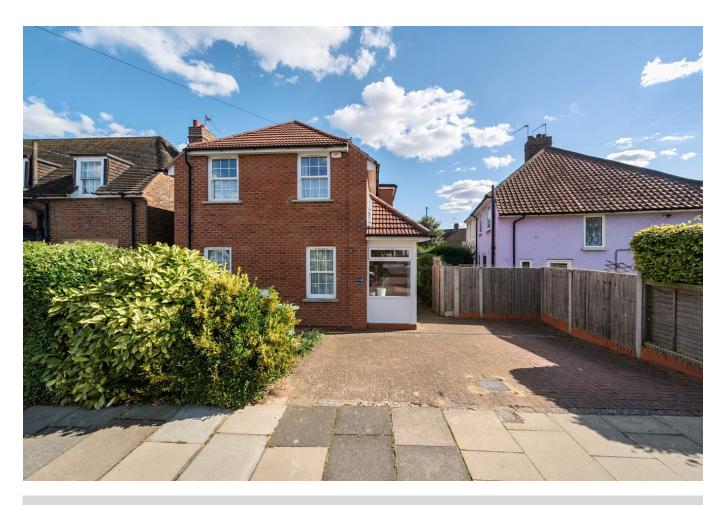

## Saxon Drive, West Acton, London W3 ONY Price £850,000 Freehold - No Chain

A well-presented, light & airy 3-bedroom detached residence arranged over two floors with south-facing rear lawn garden, side access and off-street parking for 3 cars.

The property comprises large porch, entrance hall, large double aspect reception room of approx 22ft with double doors to the garden and also openplan to fitted kitchen, cloakroom, 3 bedrooms and a family bathroom with a walk-in shower.

Outside is a south-facing rear garden of approx 30ft with paved patio area, side access and off-street parking at the front for 3 cars.

Situated approximately a 1 minute walk from West Acton (Central line) station, one stop from Ealing Broadway station with many lines. Access to Acton Main line (Elizabeth line) and North Ealing (Piccadilly line) station. Local schools include Holy Family Catholic Primary, Ellen Wilkinson High, The Japanese School, Ada Lovelace CofE High and West Acton Primary. The lovely open spaces of North Acton playing fields are nearby. Road connections include A40 and A406 and with access to Westfield Shopping Centre.