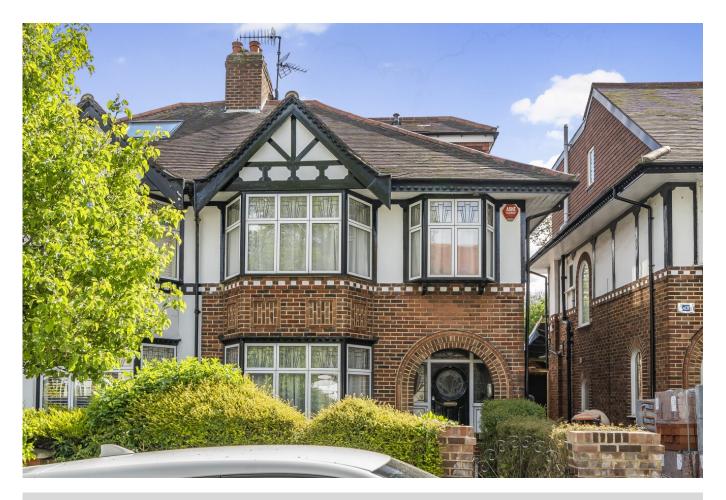

## Brunswick Gardens, Ealing, London W5 1AP Price £1,190,000 Freehold

## A well-presented 4-bedroom semi-detached property on three floors with ground-floor extension and a detached studio.

The property comprises hall with underfloor heating, 2 reception rooms (1 extended and open-plan with fitted kitchen), ground-floor shower room, 4 bedrooms, family bathroom and a shower room.

Outside there is a detached studio at the rear with underfloor heating (previously a garage) with a shower room, front garden and rear lawn garden of approx 56ft.

Situated on the favoured **Greystoke Park Estate**, in the **Brunswick** conservation area, just a few minutes' walk to **Hanger Lane** station with local shopping facilities and also well-placed for **Park Royal** station also with local shopping facilities. Several bus routes are nearby including for **Ealing Broadway** station with Elizabeth Line connection & town centre. The beautiful open space of Hanger Hill park is nearby. Also with access to the M4 & M40 motorways. Well-paced for a number of local schools including St Benedict's, St Augustine's Priory, Montpelier Primary, Ada Lovelace CofE High, St Gregory's Primary, Ellen Wilkinson High, Notting Hill & Ealing High and Twyford CofE High.