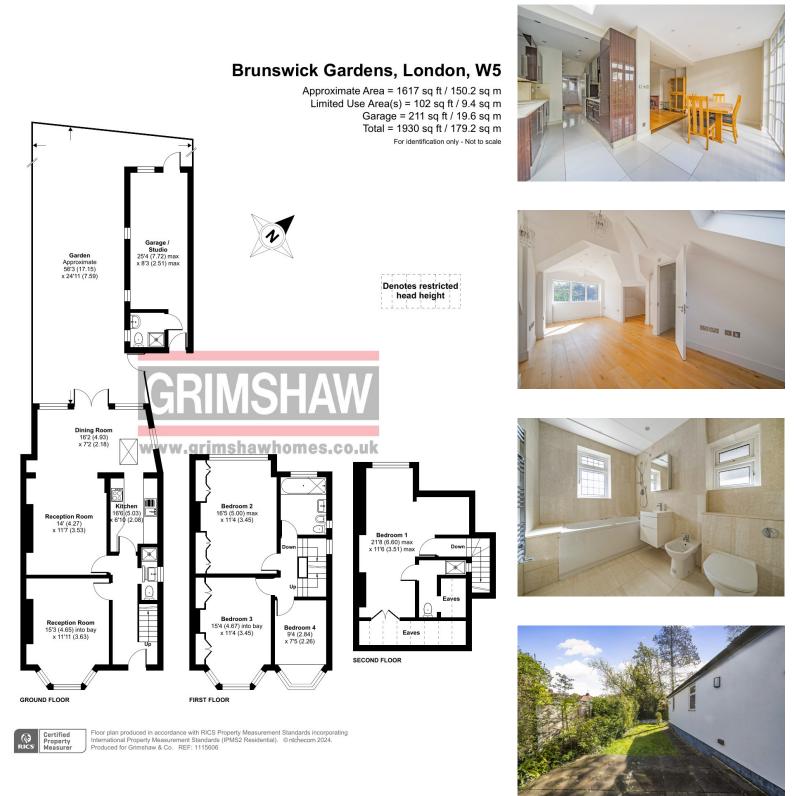

## A well-presented 4-bedroom semi-detached property on three floors with ground-floor extension and a detached studio.

The property comprises hall with underfloor heating, 2 reception rooms (1 extended and open-plan with fitted kitchen), ground-floor shower room, 4 bedrooms, family bathroom and a shower room.

Outside there is a detached studio at the rear with underfloor heating (previously a garage) with a shower room, front garden and rear lawn garden of approx 56ft.

Situated on the favoured **Greystoke Park Estate**, in the **Brunswick** conservation area, just a few minutes' walk to **Hanger Lane** station with local shopping facilities and also well-placed for **Park Royal** station also with local shopping facilities. Several bus routes are nearby including for **Ealing Broadway** station with Elizabeth Line connection & town centre. The beautiful open space of Hanger Hill park is nearby. Also with access to the M4 & M40 motorways. Well-paced for a number of local schools including St Benedict's, St Augustine's Priory, Montpelier Primary, Ada Lovelace CofE High, St Gregory's Primary, Ellen Wilkinson High, Notting Hill & Ealing High and Twyford CofE High.