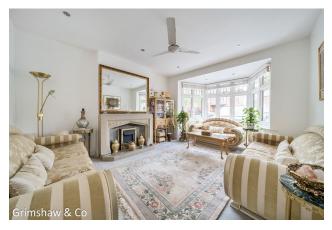

# A 5-6 bedroom detached family home on three floors which has been extended and recently refurbished.

As you enter the property, the spacious hall leads on to a 2 reception rooms, a bedroom with an en suite shower room. The large rear double reception room has bi-folding doors onto the rear garden and double doors lead to a large 30ft kitchen / dining room with access to a utility room. Ground-floor cloakroom with WC, and storage area.