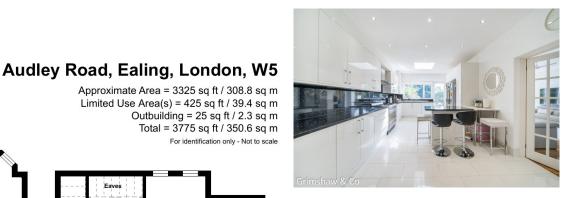

# For identification only - Not to scale Bedroom 5 14'9 (4.50) x 9'10 (3.00) Bedroom 3 8'2 (5.54) max 11'4 (3.15) max (5.18) into bay 12'5 (3.78) max Bedroom 1 31'6 (9.60) max (19'4 (5.89) ma Bedroom 2 18'10 (5.74) into bay x 12'5 (3.78) max Eaves Storage 17'2 (5.23) may x 9'9 (2.97) min SECOND FLOOR FIRST FLOOR