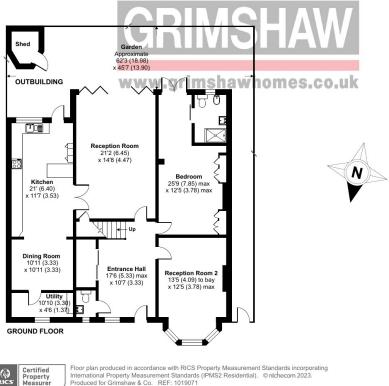

# For identification only - Not to scale Bedroom 5 14'9 (4.50) x 9'10 (3.00) Bedroom 3 8'2 (5.54) max 11'4 (3.15) max (5.18) into bay 12'5 (3.78) max Bedroom 1 31'6 (9.60) max (19'4 (5.89) ma Bedroom 2 18'10 (5.74) into bay x 12'5 (3.78) max Eaves Storage 17'2 (5.23) may x 9'9 (2.97) min SECOND FLOOR FIRST FLOOR

GRIMSF

10.06.2024 Ref: 9749

Denotes restricted head height