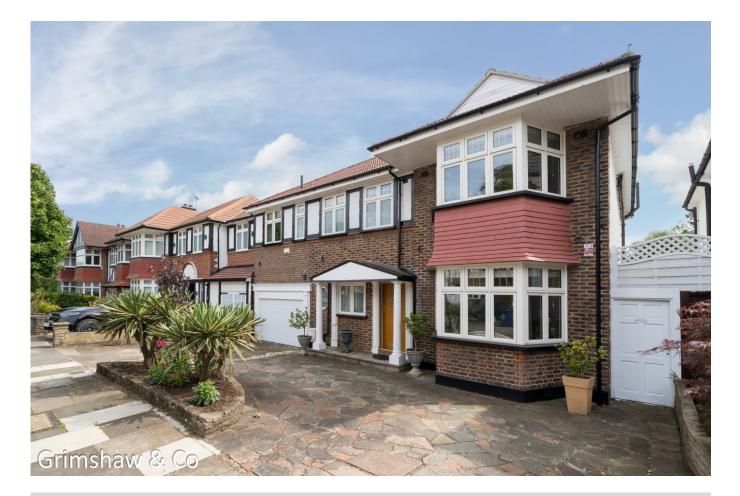

# Audley Road, Ealing, London W5 3ET Price: £2,399,950 Freehold

# A 5-6 bedroom detached family home on three floors which has been extended and recently refurbished.

As you enter the property, the spacious hall leads on to a 2 reception rooms, a bedroom with an en suite shower room. The large rear double reception room has bi-folding doors onto the rear garden and double doors lead to a large 30ft kitchen / dining room with access to a utility room. Ground-floor cloakroom with WC, and storage area.

On the first floor are 4 good-sized bedrooms and 2 family bathrooms. The second floor has a further bedroom of approx 31ft and a shower room.

There is a lovely landscaped south-facing rear garden with a large decked terrace and steps leading to the lawn. There is off-street parking for multiple cars at the front.

Situated in popular road on the favoured а Hanger Hill East (Haymills Estate) a conservation area. Access to a number of local transport facilities including North Ealing, Park Royal, West Acton and Hanger Lane stations with local shopping facilities. Also with access to Ealing Broadway station with Elizabeth Line connection & town centre. Road connections include A4, M4 & M40 motorways. Local schools include Montpelier and St Gregory's Primaries, St Augustine's Priory, Ada Lovelace CofE High, The Japanese School, West Acton Primary, Twyford CofE High and Ellen Wilkinson High.